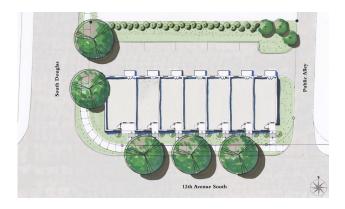

## 12 South Townhome Development

Nashville, Tennessee

POPULATION: 5,600

SIZE: 1/3 Acre approximately

STATUS: Completed

TYPE: Entitlements for Mixed Use Development

YEAR: 2010

The 12 South Townhome Development is a 7-unit townhome development proposal in an upcoming second ring suburb of 12th Avenue South. The recent surge in demand for housing has put a strain on the supply of single family homes that give this neighborhood its unique character. The 12 South Townhome Development provides an alternative to the predominant single-family land uses in the area, while also sensitively increasing the density what supports the booming economic base of the community.