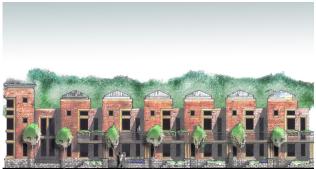

## 12 South Townhome Development

Nashville, Tennessee

POPULATION: 5,600

SIZE: 1/3 Acre approximately

STATUS: Completed

TYPE: Entitlements for Mixed Use Development

YEAR: 2010

The 12 South Townhome Development is a 7-unit townhome development proposal in an upcoming second ring suburb of 12th Avenue South. The recent surge in demand for housing has put a strain on the supply of single family homes that give this neighborhood its unique character. The 12 South Townhome Development provides an alternative to the predominant single-family land uses in the area, while also sensitively increasing the density what supports the booming economic base of the community.