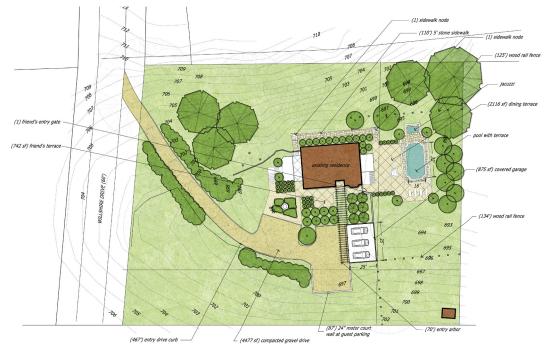

## Assouad Residence

Nashville, Tennessee

POPULATION: 5,600

**SIZE:** 40,000 square feet

**TYPE:** Residential Landscape Architecture

**YEAR:** 2013

The master plan for the Assouad residence stemmed from the client's need for additional outdoor living space around their home in Nashville, TN. The plan includes a three-car garage with additional guest parking, with an arbor connecting the garage both visually and spatially to the home. Around the front and east side of the home, a scored concrete terrace provides additional space for relaxation and socializing with guests. A large pool and jacuzzi are surrounded with a stone pool terrace to create a tranquil, private outdoor entertaining space. Around the back of the home, a stone walkway provides access to the rear of the home to be lined with lush green plantings to buffer the edge of the house. Large shade trees, evergreen shrubs, and seasonal color plantings around the property help integrate the home into its natural surroundings.